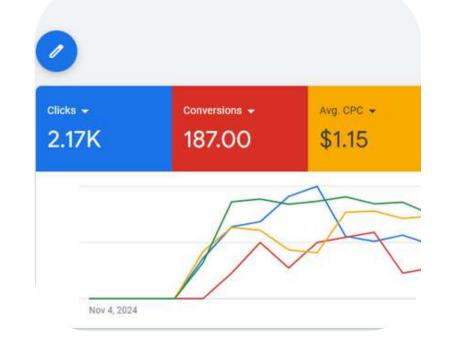

# **OUR PORTFOLIO**

ETIKA JEWELS

|                                       |                                 |                  |                                  | Maximum: 13 Mar 2u        |   |
|---------------------------------------|---------------------------------|------------------|----------------------------------|---------------------------|---|
| III Columns: Performance 🔻 📘 Breakdow |                                 |                  | vn 👻 📳 Reports                   | ▼ 🖸 Export                | • |
| •                                     | Reach -                         | Impressions +    | Cost per result 👻                | Amount spent 🔹            | E |
| 68<br>dis                             | 44,241                          | 56,396           | \$0.35<br>Per link click         | \$304.79                  |   |
| 87<br>cis                             | 45,705                          | 61,872           | \$0.39<br>Per link click         | \$305.51                  |   |
| 80<br>ach                             | 115,580                         | 171,052          | \$1.32<br>Per 1,000 people reach | \$152.88                  |   |
| 89<br>clis                            | 68,993                          | 104,678          | \$0.31<br>Per link click         | \$618.28                  |   |
| K48<br>cks                            | 48,660                          | 80,239           | \$0.30<br>Per link click         | \$589.76                  |   |
| 29<br>cles                            | 27,394                          | 30,846           | \$0.35<br>Per link click         | \$434.72                  |   |
| i64<br>ach                            | 179,664                         | 245,032          | \$1.09<br>Per 1,000 people reach | \$195.92                  |   |
| _                                     |                                 | _                | _                                | \$0.00                    |   |
| 1                                     | 581.070<br>Accounts Centre acco | 923,752<br>Total | -                                | \$3,264.86<br>Total Spent |   |