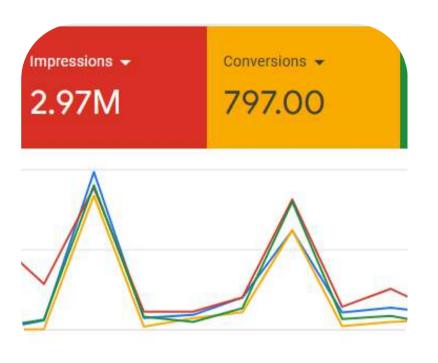

# **OUR PORTFOLIO**

ETIKA JEWELS

|                                       |                                 |                  |                                  | Maximum: 13 Mar 2u        |   |
|---------------------------------------|---------------------------------|------------------|----------------------------------|---------------------------|---|
| III Columns: Performance 🔻 📘 Breakdow |                                 |                  | vn 👻 📳 Reports                   | ▼ 🖸 Export                | • |
| •                                     | Reach -                         | Impressions +    | Cost per result 👻                | Amount spent 🔹            | E |
| 68<br>dis                             | 44,241                          | 56,396           | \$0.35<br>Per link click         | \$304.79                  |   |
| 87<br>cis                             | 45,705                          | 61,872           | \$0.39<br>Per link click         | \$305.51                  |   |
| 80<br>ach                             | 115,580                         | 171,052          | \$1.32<br>Per 1,000 people reach | \$152.88                  |   |
| 89<br>clis                            | 68,993                          | 104,678          | \$0.31<br>Per link click         | \$618.28                  |   |
| K48<br>cks                            | 48,660                          | 80,239           | \$0.30<br>Per link click         | \$589.76                  |   |
| 29<br>cles                            | 27,394                          | 30,846           | \$0.35<br>Per link click         | \$434.72                  |   |
| i64<br>ach                            | 179,664                         | 245,032          | \$1.09<br>Per 1,000 people reach | \$195.92                  |   |
| _                                     |                                 | _                | _                                | \$0.00                    |   |
| 1                                     | 581.070<br>Accounts Centre acco | 923,752<br>Total | -                                | \$3,264.86<br>Total Spent |   |